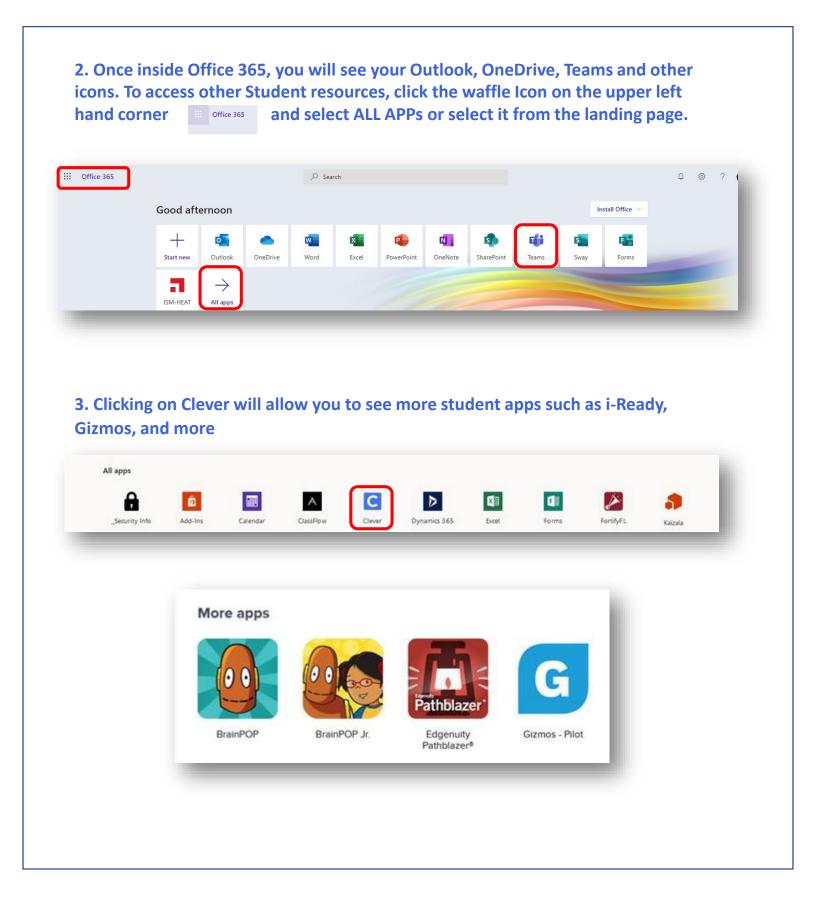

, then click Sign in





## You may choose to Stay Signed in if using your own personal computer

| Microsoft                                                       | l. |
|-----------------------------------------------------------------|----|
| 232574@dadeschools.net                                          |    |
| Stay signed in?                                                 |    |
| Do this to reduce the number of times you are asked to sign in. | I  |
| Don't show this again                                           |    |
| No <u>Yes</u>                                                   |    |
|                                                                 |    |
|                                                                 |    |



## **Miami Dade County Public Schools**