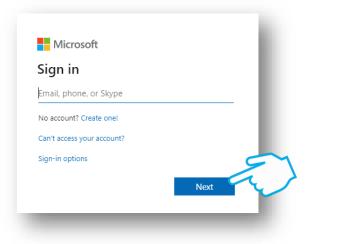

## **Miami Dade County Public Schools**

1. When prompted to sign in, enter username (<u>Student ID#@students.dadeschools.net</u>) and click Next You will then be prompted for your Dadeschool's password, then click Sign in