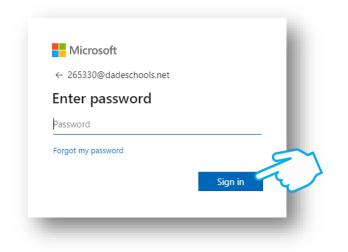

## **Miami Dade County Public Schools**

1. When prompted to sign in, enter username (<u>Student ID#@students.dadeschools.net</u>) and click Next You will then be prompted for your Dadeschool's password, then click Sign in