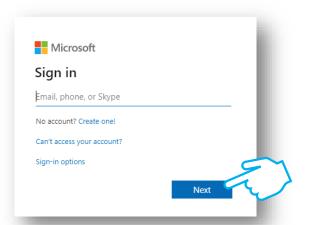

## **Miami Dade County Public Schools**

1. When prompted to sign in, enter employee#@dadeschools.net and click Next

You will then be prompted for your Dadeschool's password, then click Sign in

You may choose to Stay Signed in if using your own personal computer