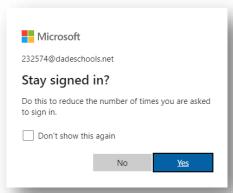

## **Miami Dade County Public Schools**

1. When prompted to sign in, enter employee#@dadeschools.net and click Next

You will then be prompted for your Dadeschool's password, then click Sign in

You may choose to Stay Signed in if using your own personal computer