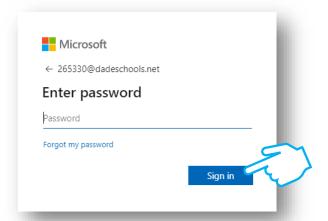

## **Miami Dade County Public Schools**

1. When prompted to sign in, enter employee#@dadeschools.net and click Next

You will then be prompted for your Dadeschool's password, then click Sign in

You may choose to Stay Signed in if using your own personal computer