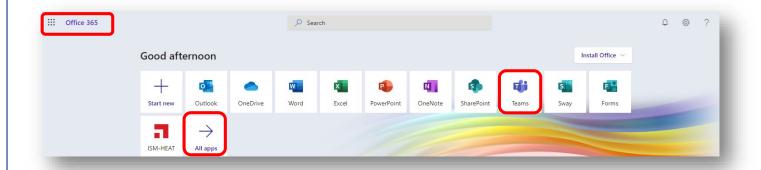

## **Miami Dade County Public Schools**

2. Once inside Office 365, you will see your Outlook, OneDrive, Teams and other icons. To access other employee resources, click the Waffle Icon on the upper left hand corner office 365 and select ALL APPs or select it from the landing page.