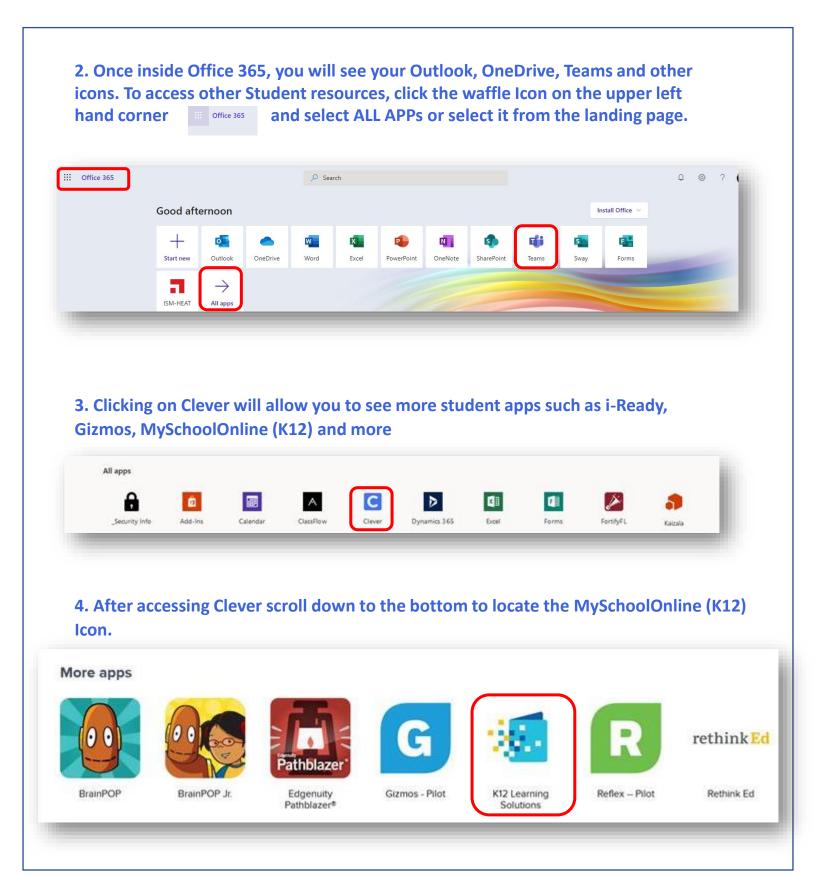

## You may choose to Stay Signed in if using your own personal computer

To access Teams and Outlook, proceed to step 2. To access MySchoolOnline (K12), skip to step 3.